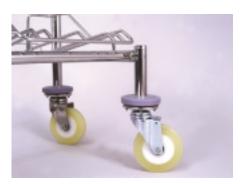

## **Features**

- The 8" WIP cart is designed to carry SMIF pods and regular boxes too. The
- nest holds the product firmly and prevents it from sliding and rocking.
- A patented shock absorber system is integrated into each wheel.
- Superb castors and large bumpers allow easy and safe driving of cart.
- The cart, which is compact in size, is easy to maneuver within the busy clean room, especially through narrow isles.
- Fabrication material: 304 stainless steel, electropolished.