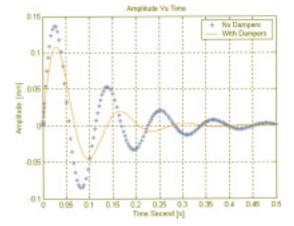

## **8" WIP Carts** 6 nests





internal spring system affords antivibration protection to delicate products

## Vibration Testing graph showing damping affect of the spring system



## **Features**

- The 8" WIP cart is designed to carry SMIF pods and regular boxes too. The
- nest holds the product firmly and prevents it from sliding and rocking.
- A patented shock absorber system is integrated into each wheel.
- Superb castors and large bumpers allow easy and safe driving of cart.
- The cart, which is compact in size, is easy to maneuver within the busy clean room, especially through narrow isles.
- Fabrication material: 304 stainless steel, electropolished.

## **Benefits**

• Wafer protection results in higher yields.

| Product                            | LxWxH (mm)   | LxWxH (inch) | Cat. No. |
|------------------------------------|--------------|--------------|----------|
| Fully Welded 8" WIP Cart - 6 nests | 884x470x1220 | 32.2x18.5x48 | 6-PWC    |
| Flat P