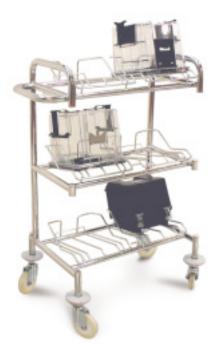

## **8" WIP Carts** 6 nests

internal spring system affords antivibration protection to delicate products

## **Features**

- The 8" WIP cart is designed to carry SMIF pods and regular boxes too. The
- nest holds the product firmly and prevents it from sliding and rocking.
- A patented shock absorber system is integrated into each wheel.
- Superb castors and large bumpers allow easy and safe driving of cart.
- The cart, which is compact in size, is easy to maneuver within the busy clean room, especially through narrow isles.
- Fabrication material: 304 stainless steel, electropolished.

## **Benefits**

• Wafer protection results in higher yields.

| Product                            | LxWxH (mm)   | LxWxH (inch) | Cat. No. |
|------------------------------------|--------------|--------------|----------|
| Fully Welded 8" WIP Cart - 6 nests | 884x470x1220 | 32.2x18.5x48 | 6-PWC    |
| Flat Packed 8" WIP Cart - 6 nests  | 884x470x1220 | 32.2x18.5x48 | 6-PWC-FP |